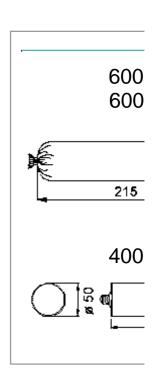

### 600ml Art-Nr:255.000032

#### Description

Aluminum tube 600ml Suitable for 310ml to 600ml sausage packs or cartridges On request also available with transparent plastic tube with scale.