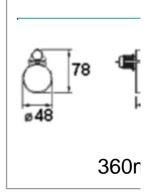

### **Description**

Cartridge cradle 3009 Sheet metal cradle, open Suitable for 360ml and 390ml side-by-side cartridges Also suitable for 310ml 1K cartridges

Black, turquoise Other colors on request