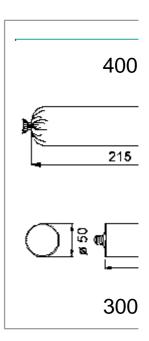

## for 400ml sausage packs und 310/400ml ca

400ml Art-Nr:255.000021

## **Description**

Aluminium tube 400ml, for 310ml to 400ml 1K cartridges or sausage packs On request delivery with transparent plastic tube with scale.