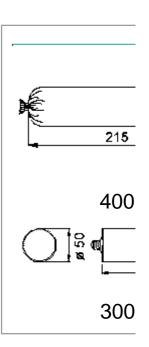

## for 400ml sausage packs und 310/400ml ca

400ml Art-Nr:255.000022

### **Description**

Aluminum tube 400ml Suitable for 310ml to 400ml cartridges or sausage packs On request also available with transparent plastic tube with scale.