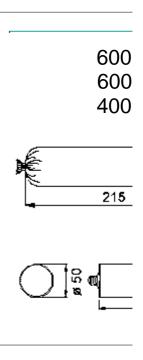

## for 600ml sausage packs und 600ml cartric

600ml Art-Nr:255.000031

## **Description**

Aluminum tube 600ml Suitable for 310ml to 600ml 1K sausage packs or cartridges On request also available with transparent plastic tube with scale.

### **Packaging**

Individually packed in PE bags 12 units per box 560mm x 310mm x 250mm