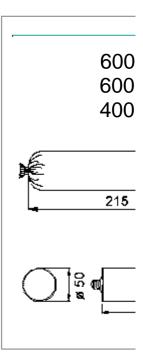

### **Description**

Aluminum tube 600ml Suitable for 310ml to 600ml sausage packs or cartridges On request also available with transparent plastic tube with scale.

#### **Drive**

Extrusion rate: V= 4mm/pump Force transmission 19:1 Application example: kitchen and bathroom tile joints, auto repairs ... Other drives on request