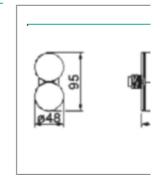

### **Description**

Steel sheet cradle Open cradle for 2x310ml side by side cartridges